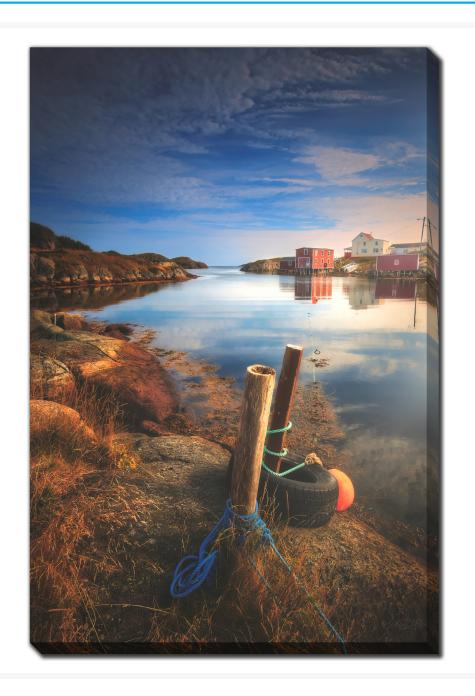

# **Blue Rope Float Tire Posts Harbour**

# Description

Printed on canvas - Custom made to order. Allow 2-4 WEEKS for production

#### **Blue Rope Float Tire Posts Harbour**

38x60

Printed on canvas – Custom made to order. Allow **2–4 WEEKS** for production

**Blue Rope Float Tire Posts Harbour** 

30X45

Printed on canvas – Custom made to order. Allow **2–4 WEEKS** for production