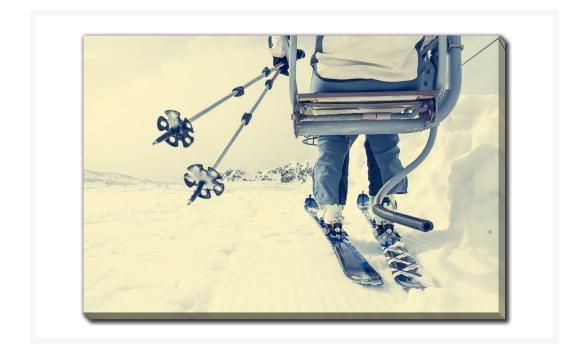

# **Skier Riding A Lift**

## **Description**

Printed on canvas - Custom made to order. Allow 2-4 WEEKS for production