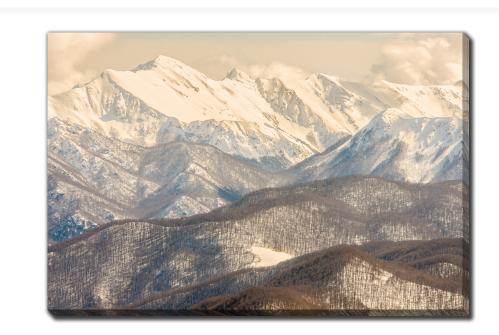

# **Snowy Mountains In Italy**

## Description

Printed on canvas - Custom made to order. Allow 2-4 WEEKS for production