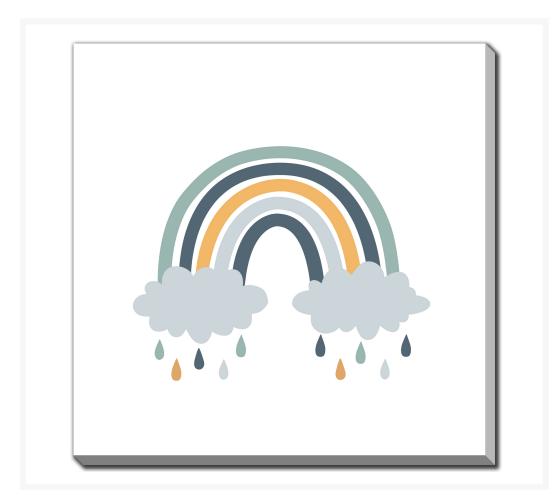

# **Rainbow Collection 3**

## **Description**

Printed on canvas - Custom made to order. Allow 2-4 WEEKS for production