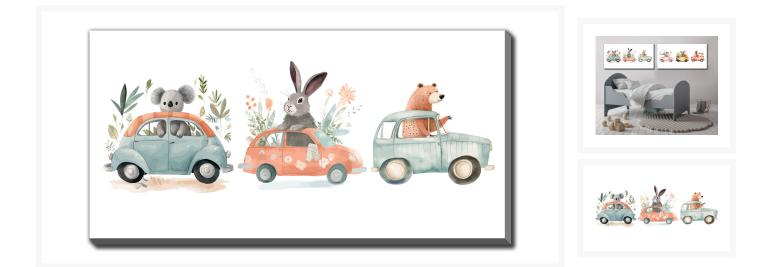

## **Critters On The Group 1**

## Description

Printed on canvas - Custom made to order. Allow 2-4 WEEKS for production