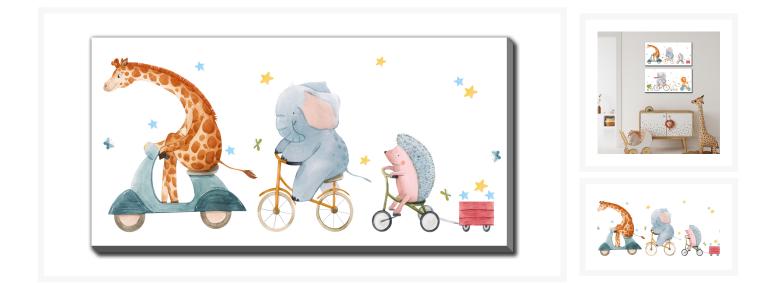

## **Animals Train**

## Description

Printed on canvas - Custom made to order. Allow 2-4 WEEKS for production