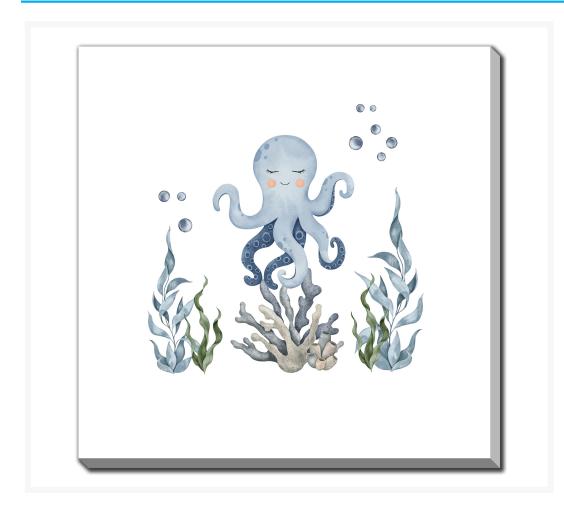

# **Under The Sea 2**

## **Description**

Printed on canvas - Custom made to order. Allow 2-4 WEEKS for production