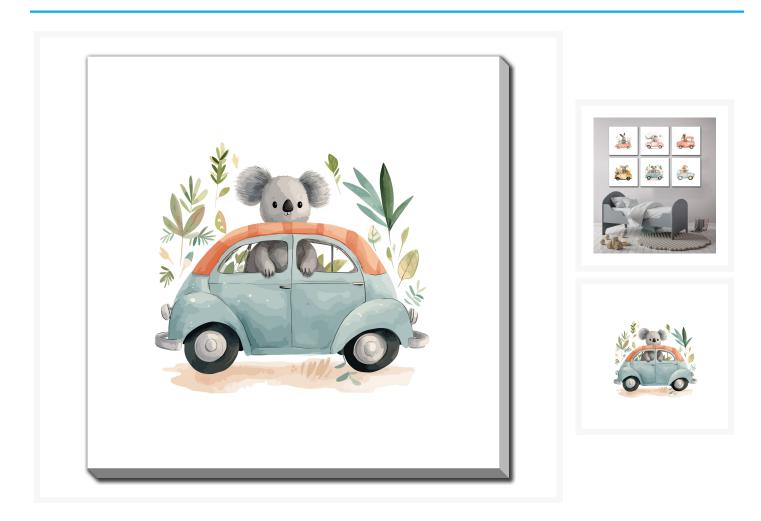

# **Critters On The Go 5**

## **Description**

Printed on canvas - Custom made to order. Allow 2-4 WEEKS for production