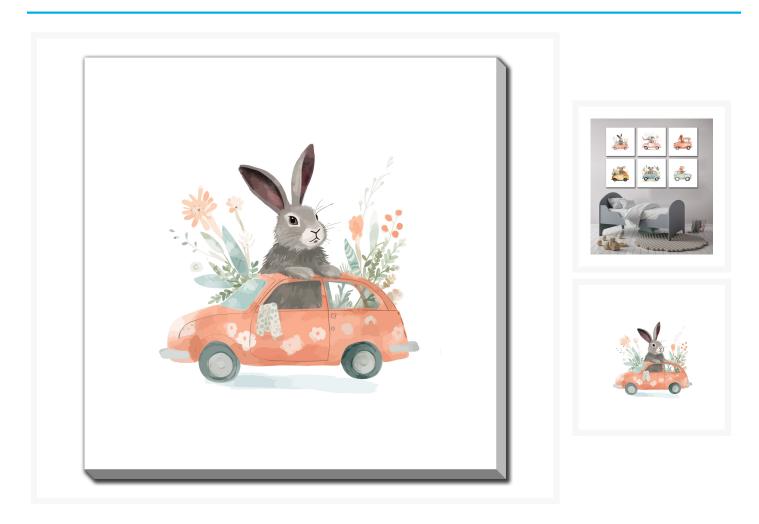

# **Critters On The Go 1**

## **Description**

Printed on canvas - Custom made to order. Allow 2-4 WEEKS for production