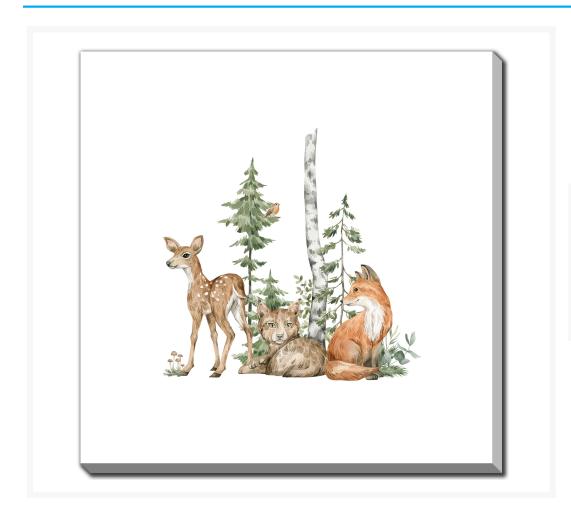

# **Woodland Friends 3**

## **Description**

Printed on canvas - Custom made to order. Allow 2-4 WEEKS for production