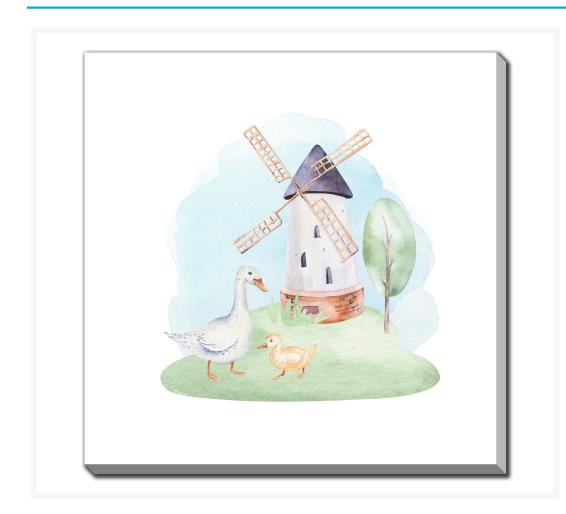

# Farm Buddies Group 4

#### Farm Buddies Group 4

38x38

Printed on canvas - Custom made to order. Allow **2-4 WEEKS** for production