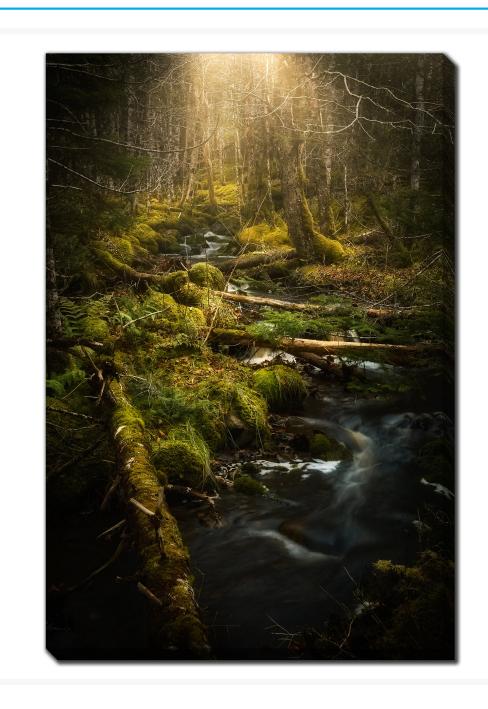

# **Mossy Rocks Old Growth Forest**

### **Description**

Printed on canvas - Custom made to order. Allow 2-4 WEEKS for production