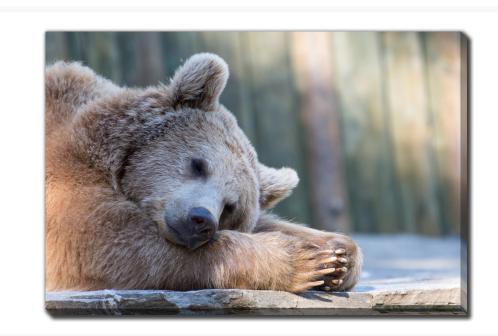

# **Sleeping Brown Bear**

### Description

Printed on canvas - Custom made to order. Allow 2-4 WEEKS for production