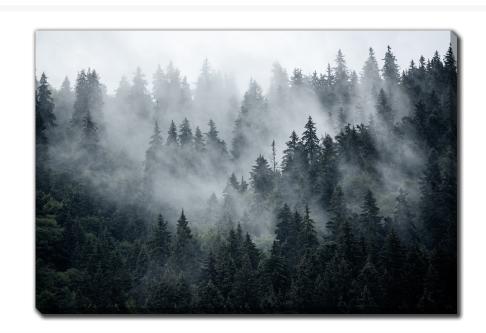

# **Misty Foggy Fir Forest**

## Description

Printed on canvas - Custom made to order. Allow 2-4 WEEKS for production