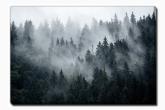

# **Misty Foggy Fir Forest**

## Description

Printed on canvas - Custom made to order. Allow 2-4 WEEKS for production