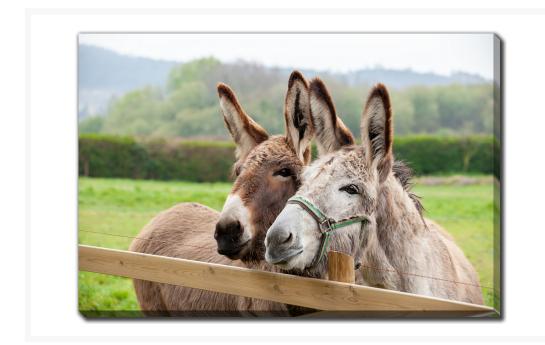

# **Couple of Donkeys**

## **Description**

Printed on canvas - Custom made to order. Allow 2-4 WEEKS for production