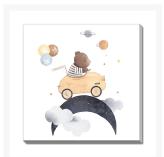

# **Teddy Bear Rides To The Moon**

## **Description**

Printed on canvas - Custom made to order. Allow 2-4 WEEKS for production