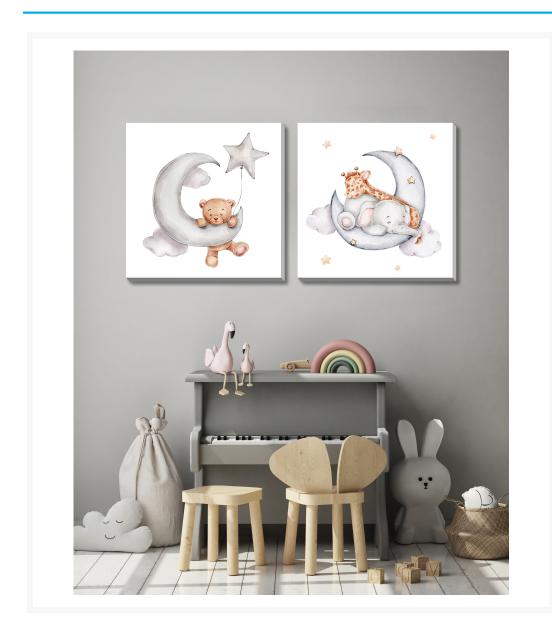

# **Product Images**

# **Elephant And Giraffe On Moon**

# **Description**

Printed on canvas - Custom made to order. Allow 2-4 WEEKS for production