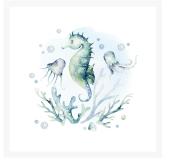

# Seahorses

### Seahorses

30X30

Printed on canvas – Custom made to order. Allow  ${ extstyle 2-4}$  WEEKS for production