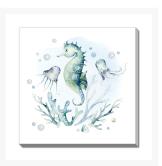

# Seahorses

#### Seahorses

38x38

Printed on canvas – Custom made to order. Allow  ${ extbf{2-4}}$  WEEKS for production