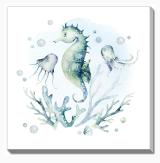

#### **Seahorses**

24X24

Printed on canvas – Custom made to order. Allow  ${ extbf{2-4}}$  WEEKS for production

#### Seahorses

16X16

Printed on canvas - Custom made to order. Allow  ${\mbox{\scriptsize 2-4}}$  WEEKS for production