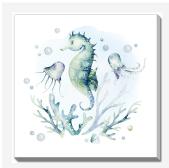

# Seahorses

#### **Seahorses**

24X24

Printed on canvas – Custom made to order. Allow  ${ extbf{2-4}}$  WEEKS for production