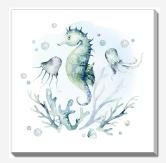

#### Seahorses

38x38

Printed on canvas – Custom made to order. Allow  ${ extbf{2-4}}$  WEEKS for production

### Seahorses

30X30

Printed on canvas – Custom made to order. Allow  ${ extstyle 2-4}$  WEEKS for production