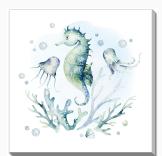

# Seahorses

## **Description**

Printed on canvas - Custom made to order. Allow 2-4 WEEKS for production