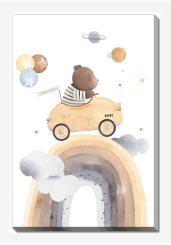

#### **Bear Rainbow**

38x60

Printed on canvas – Custom made to order. Allow  ${ extstyle 2-4}$  WEEKS for production

#### **Bear Rainbow**

30X45

Printed on canvas - Custom made to order. Allow  ${\color{red} {\tt 2-4}}$  WEEKS for production