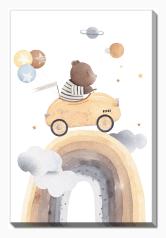

#### **Bear Rainbow**

22X28

Printed on canvas – Custom made to order. Allow  ${ extstyle 2-4}$  WEEKS for production

#### Bear Rainbow

16X2O

Printed on canvas – Custom made to order. Allow  ${ extbf{2-4}}$  WEEKS for production