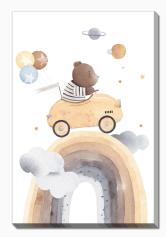

# **Bear Rainbow**

## **Description**

Printed on canvas - Custom made to order. Allow 2-4 WEEKS for production