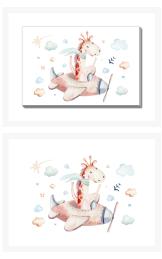

### **Products in this set**

#### **Giraffe Airplane**

38x60

Printed on canvas - Custom made to order. Allow 2-4 WEEKS for production

#### Giraffe Airplane

30X45

Printed on canvas – Custom made to order. Allow  ${ extstyle 2-4}$  WEEKS for production