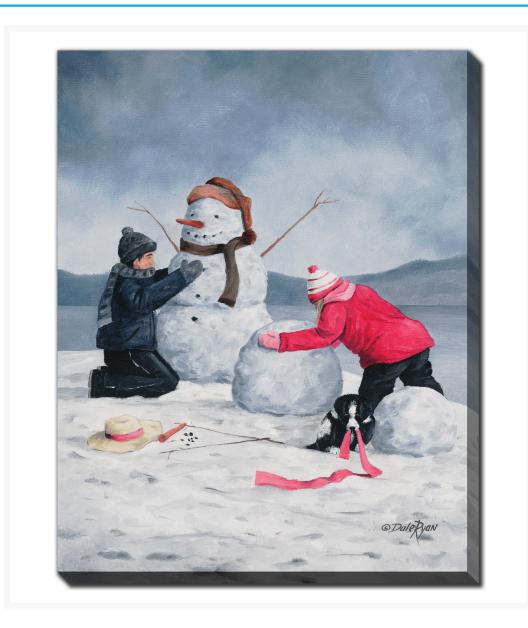

# **A Lancer Winter**

# **Description**

Printed on canvas - Custom made to order. Allow 2-4 WEEKS for production