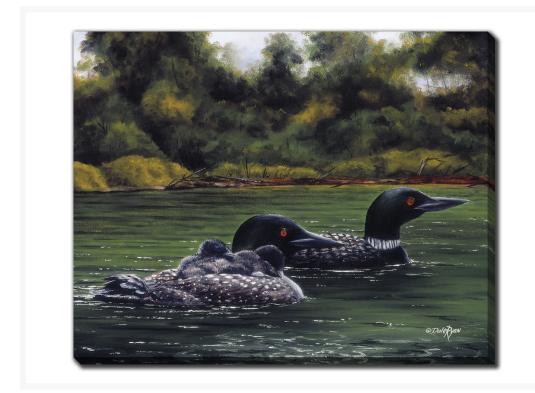

# **Loon Lit Night**

## Description

Printed on canvas - Custom made to order. Allow 2-4 WEEKS for production