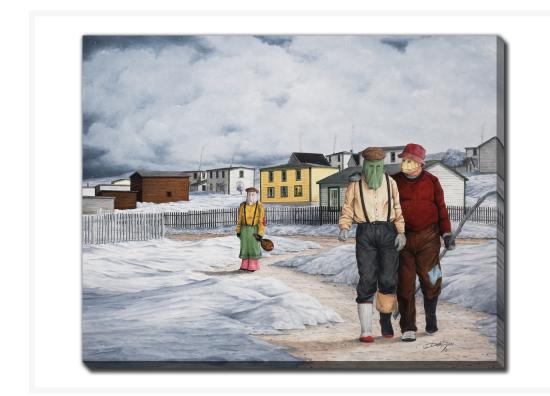

# **Mummers In Branch**

## **Description**

Printed on canvas - Custom made to order. Allow 2-4 WEEKS for production