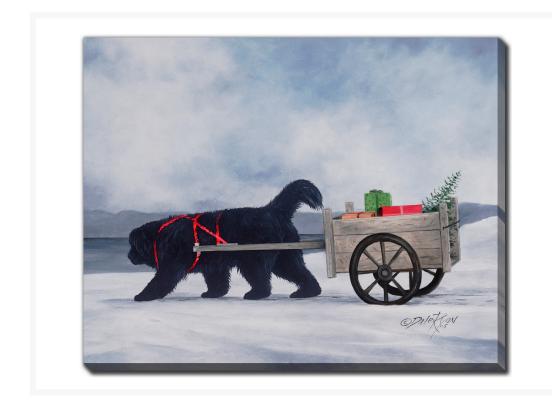

# **Christmas Express**

## **Description**

Printed on canvas - Custom made to order. Allow 2-4 WEEKS for production