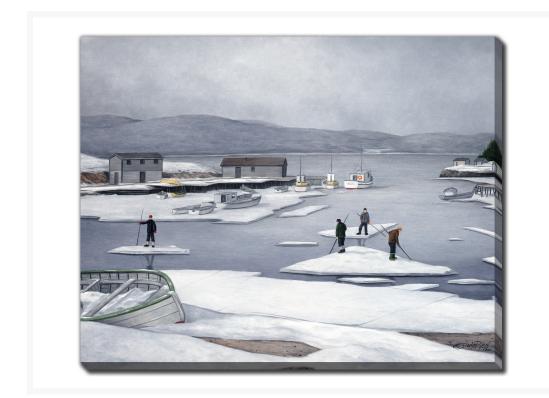

# **Winter Dare Devils**

## **Description**

Printed on canvas - Custom made to order. Allow 2-4 WEEKS for production