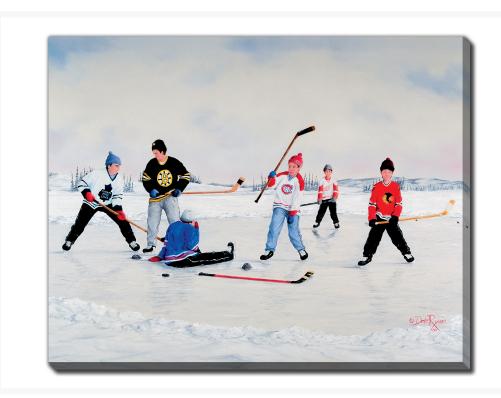

## The Original Six

## Description

Printed on canvas - Custom made to order. Allow 2-4 WEEKS for production