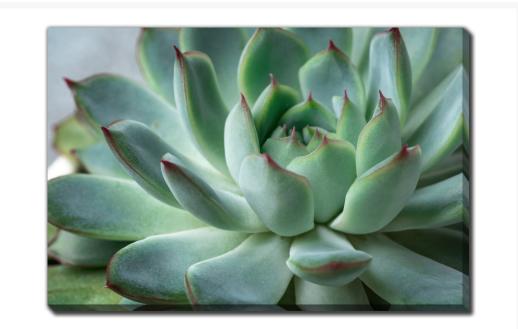

# **Green Echeveria Succulent**

## Description

Printed on canvas - Custom made to order. Allow 2-4 WEEKS for production