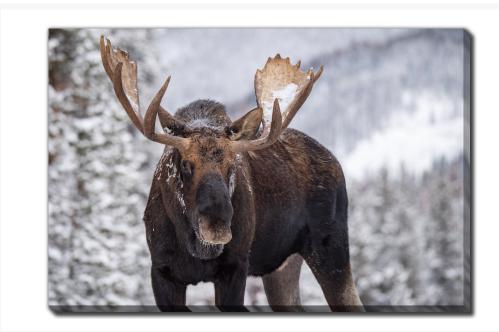

# A Moose in Winter in Jasper

## Description

Printed on canvas - Custom made to order. Allow 2-4 WEEKS for production