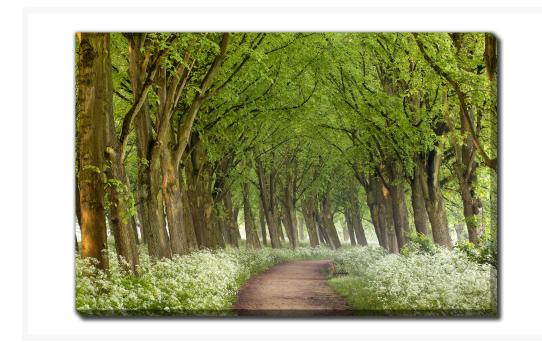

# **Cow Parsley Curve**

## **Description**

Printed on canvas - Custom made to order. Allow 2-4 WEEKS for production