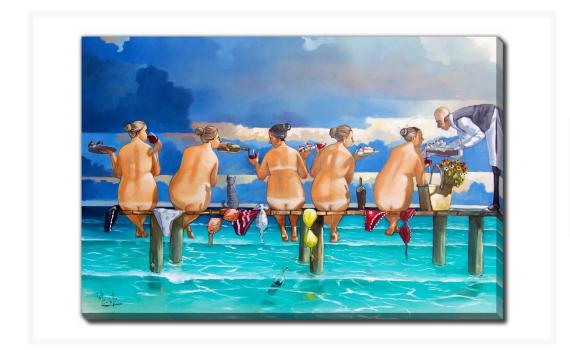

# Wine On The Jetty

## **Description**

Printed on canvas - Custom made to order. Allow 2-4 WEEKS for production