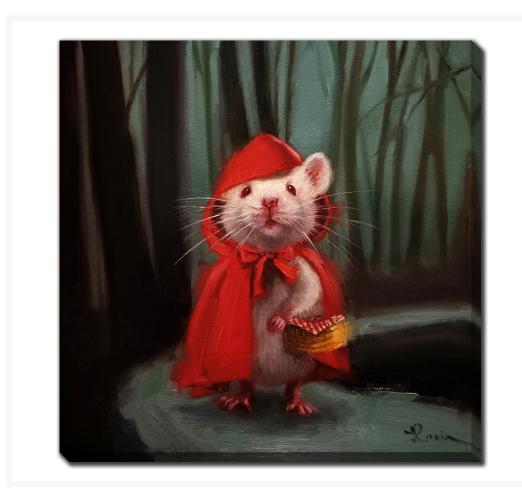

# Little Red Lucia Heffernan

## **Description**

Printed on canvas - Custom made to order. Allow 2-4 WEEKS for production