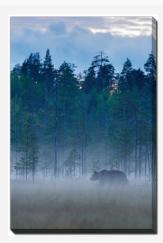

# Foggy Forest Hidden Bear

# Description

Printed on canvas - Custom made to order. Allow 2-4 WEEKS for production