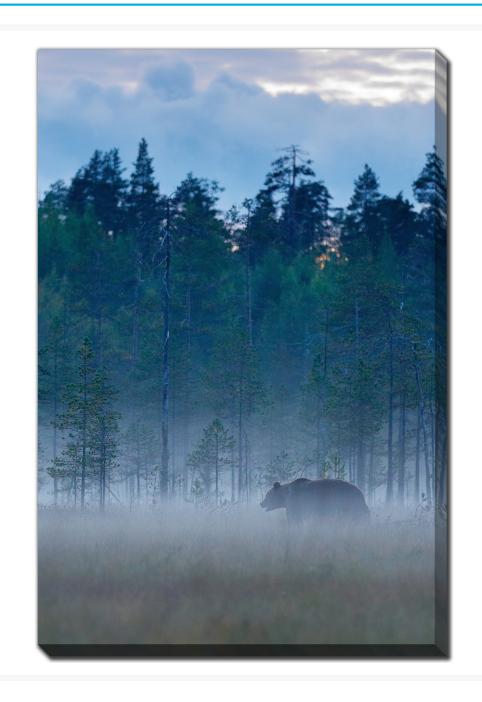

# Foggy Forest Hidden Bear

# Description

Printed on canvas - Custom made to order. Allow 2-4 WEEKS for production