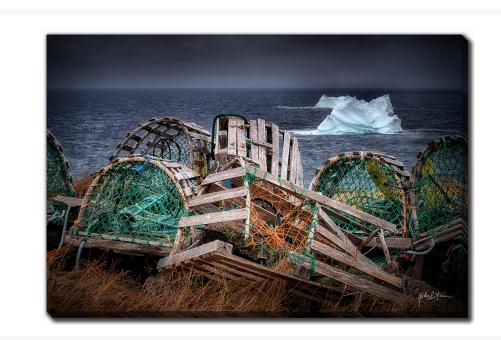

# **Trap Pile Grass Iceberg**

## Description

Printed on canvas - Custom made to order. Allow 2-4 WEEKS for production